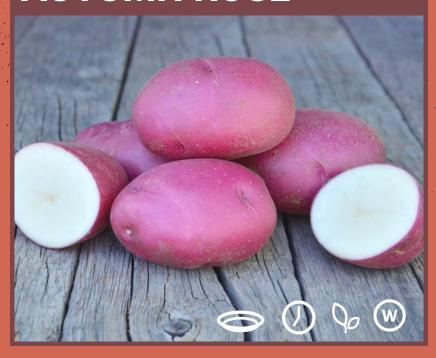

# **AUTUMN ROSE**

autring red skinned white fleshed variety. This high yielding variety has a smooth skin with shallow eyes. The variety has a fairly good resistance to common scab and stores well. It has excellent taste & texture with cooking type B.

### **Tuber Characteristics**

- Tuber Shape
- Flesh Color
- Eye Depth
- Skin Color
- Skin Texture
- Dormancy
- Tuber Size

- Round Oval
- White
- Shallow
- Red
- Medium Smooth
- Good
- Fairly large