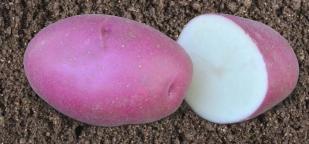

# **AUTUMN ROSE**

autring red skinned white fleshed variety. This high yielding variety has a smooth skin with shallow eyes. The variety has a fairly good resistance to common scab and stores well. It has excellent taste & texture with cooking type B.

### **Tuber Characteristics**

- Tuber Shape
- Flesh Color
- Eye Depth
- Skin Color
- Skin Texture
- Dormancy
- Tuber Size

- Round Oval
- White
- Shallow
- Red
- Medium Smooth
- Good
- Fairly large